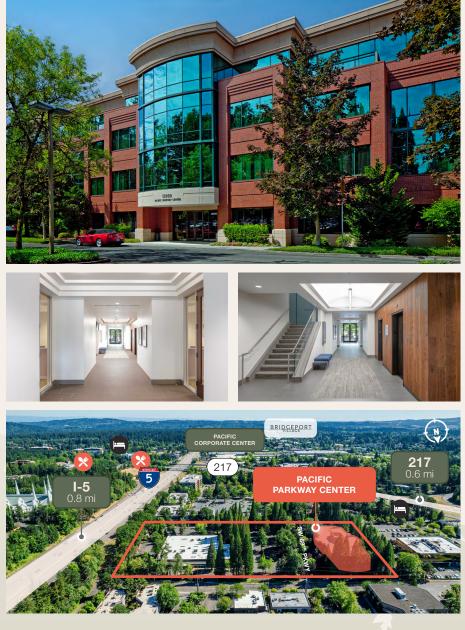

## Pacific Parkway Center

12909 SW 68th Pkwy, Portland, OR 97223

© 2024 PacTrust. All information supplied herein, including but not limited to measurements, dimensions, and specifications, is deemed reliable but is not guaranteed and should be independently verified. Any reliance on the information contained herein is at the user's own risk.

## Key Features

8,395 sq. ft. office divisible

Building conference room

Upgraded, modern finishes

Immediate access to Interstate 5 and 217

4/1,000 parking ratio

**Nearby** amenities and services

Lease Rate: \$36.00/sq. ft./yr. full service